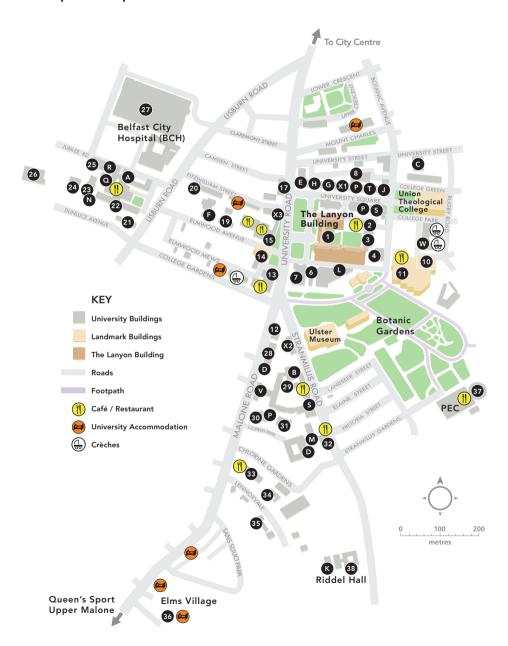

## **Queen's University Belfast**

## Campus Map

## **School Offices**

| School Offices                                                                                                                                                                                                                                                                                                                                                                                                                                                                                                                                                                |                                                                                                           |
|-------------------------------------------------------------------------------------------------------------------------------------------------------------------------------------------------------------------------------------------------------------------------------------------------------------------------------------------------------------------------------------------------------------------------------------------------------------------------------------------------------------------------------------------------------------------------------|-----------------------------------------------------------------------------------------------------------|
| Biological Sciences                                                                                                                                                                                                                                                                                                                                                                                                                                                                                                                                                           | Α                                                                                                         |
| Chemistry and Chemical Engineering                                                                                                                                                                                                                                                                                                                                                                                                                                                                                                                                            | В                                                                                                         |
| Creative Arts                                                                                                                                                                                                                                                                                                                                                                                                                                                                                                                                                                 | Р                                                                                                         |
| Education                                                                                                                                                                                                                                                                                                                                                                                                                                                                                                                                                                     | С                                                                                                         |
| Electronics, Electrical Engineering and                                                                                                                                                                                                                                                                                                                                                                                                                                                                                                                                       |                                                                                                           |
| Computer Science                                                                                                                                                                                                                                                                                                                                                                                                                                                                                                                                                              | D                                                                                                         |
| English                                                                                                                                                                                                                                                                                                                                                                                                                                                                                                                                                                       | Е                                                                                                         |
| Geography, Archaeology and Palaeoecology                                                                                                                                                                                                                                                                                                                                                                                                                                                                                                                                      | F                                                                                                         |
| History and Anthropology                                                                                                                                                                                                                                                                                                                                                                                                                                                                                                                                                      | G                                                                                                         |
| Law                                                                                                                                                                                                                                                                                                                                                                                                                                                                                                                                                                           | J                                                                                                         |
|                                                                                                                                                                                                                                                                                                                                                                                                                                                                                                                                                                               |                                                                                                           |
| Mathematics and Physics                                                                                                                                                                                                                                                                                                                                                                                                                                                                                                                                                       | L                                                                                                         |
| Mechanical and Aerospace Engineering                                                                                                                                                                                                                                                                                                                                                                                                                                                                                                                                          | M                                                                                                         |
| Medicine, Dentistry and Biomedical Sciences                                                                                                                                                                                                                                                                                                                                                                                                                                                                                                                                   | Ν                                                                                                         |
| Modern Languages                                                                                                                                                                                                                                                                                                                                                                                                                                                                                                                                                              | Н                                                                                                         |
| Nursing and Midwifery                                                                                                                                                                                                                                                                                                                                                                                                                                                                                                                                                         | Q                                                                                                         |
| Pharmacy                                                                                                                                                                                                                                                                                                                                                                                                                                                                                                                                                                      | R                                                                                                         |
| Planning, Architecture and Civil Engineering                                                                                                                                                                                                                                                                                                                                                                                                                                                                                                                                  | S                                                                                                         |
| Politics, International Studies and Philosophy                                                                                                                                                                                                                                                                                                                                                                                                                                                                                                                                | Τ                                                                                                         |
| Psychology                                                                                                                                                                                                                                                                                                                                                                                                                                                                                                                                                                    | V                                                                                                         |
| Queen's University Management School                                                                                                                                                                                                                                                                                                                                                                                                                                                                                                                                          | Κ                                                                                                         |
| Sociology, Social Policy and Social Work                                                                                                                                                                                                                                                                                                                                                                                                                                                                                                                                      | W                                                                                                         |
|                                                                                                                                                                                                                                                                                                                                                                                                                                                                                                                                                                               |                                                                                                           |
| - I. O.C.                                                                                                                                                                                                                                                                                                                                                                                                                                                                                                                                                                     |                                                                                                           |
| Faculty Offices                                                                                                                                                                                                                                                                                                                                                                                                                                                                                                                                                               |                                                                                                           |
|                                                                                                                                                                                                                                                                                                                                                                                                                                                                                                                                                                               | 1/4                                                                                                       |
| Arts, Humanities and Social Sciences                                                                                                                                                                                                                                                                                                                                                                                                                                                                                                                                          | X1                                                                                                        |
| Arts, Humanities and Social Sciences Engineering and Physical Sciences                                                                                                                                                                                                                                                                                                                                                                                                                                                                                                        | X1<br>X2                                                                                                  |
|                                                                                                                                                                                                                                                                                                                                                                                                                                                                                                                                                                               |                                                                                                           |
| Engineering and Physical Sciences                                                                                                                                                                                                                                                                                                                                                                                                                                                                                                                                             | X2                                                                                                        |
| Engineering and Physical Sciences<br>Medicine, Health and Life Sciences                                                                                                                                                                                                                                                                                                                                                                                                                                                                                                       | X2                                                                                                        |
| Engineering and Physical Sciences  Medicine, Health and Life Sciences  Location                                                                                                                                                                                                                                                                                                                                                                                                                                                                                               | X2<br>X3                                                                                                  |
| Engineering and Physical Sciences<br>Medicine, Health and Life Sciences                                                                                                                                                                                                                                                                                                                                                                                                                                                                                                       | X2                                                                                                        |
| Engineering and Physical Sciences  Medicine, Health and Life Sciences  Location                                                                                                                                                                                                                                                                                                                                                                                                                                                                                               | X2<br>X3                                                                                                  |
| Engineering and Physical Sciences  Medicine, Health and Life Sciences  Location  Academic and Student Affairs                                                                                                                                                                                                                                                                                                                                                                                                                                                                 | X2<br>X3                                                                                                  |
| Engineering and Physical Sciences  Medicine, Health and Life Sciences  Location  Academic and Student Affairs  Administration Building                                                                                                                                                                                                                                                                                                                                                                                                                                        | X2<br>X3<br>3<br>3                                                                                        |
| Engineering and Physical Sciences  Medicine, Health and Life Sciences  Location  Academic and Student Affairs  Administration Building  Ashby Building                                                                                                                                                                                                                                                                                                                                                                                                                        | X2<br>X3<br>3<br>3<br>32                                                                                  |
| Engineering and Physical Sciences  Medicine, Health and Life Sciences  Location  Academic and Student Affairs  Administration Building  Ashby Building  Belfast City Hospital                                                                                                                                                                                                                                                                                                                                                                                                 | X2<br>X3<br>3<br>3<br>32<br>27                                                                            |
| Engineering and Physical Sciences  Medicine, Health and Life Sciences  Location  Academic and Student Affairs  Administration Building  Ashby Building  Belfast City Hospital  Bernard Crossland Building  Canada Room/Council Chamber                                                                                                                                                                                                                                                                                                                                        | X2<br>X3<br>3<br>3<br>32<br>27<br>28                                                                      |
| Engineering and Physical Sciences  Medicine, Health and Life Sciences  Location  Academic and Student Affairs  Administration Building  Ashby Building  Belfast City Hospital  Bernard Crossland Building  Canada Room/Council Chamber  Careers, Employability and Skills                                                                                                                                                                                                                                                                                                     | X2<br>X3<br>3<br>3<br>32<br>27<br>28<br>1                                                                 |
| Engineering and Physical Sciences  Medicine, Health and Life Sciences  Location  Academic and Student Affairs  Administration Building  Ashby Building  Belfast City Hospital  Bernard Crossland Building  Canada Room/Council Chamber  Careers, Employability and Skills  Centre for Cancer Research and Cell                                                                                                                                                                                                                                                                | X2<br>X3<br>3<br>32<br>27<br>28<br>1<br>13                                                                |
| Engineering and Physical Sciences  Medicine, Health and Life Sciences  Location  Academic and Student Affairs  Administration Building  Ashby Building  Belfast City Hospital  Bernard Crossland Building  Canada Room/Council Chamber  Careers, Employability and Skills  Centre for Cancer Research and Cell  Biology (CCRCB)                                                                                                                                                                                                                                               | X2<br>X3<br>3<br>3<br>22<br>27<br>28<br>1<br>13                                                           |
| Engineering and Physical Sciences Medicine, Health and Life Sciences  Location  Academic and Student Affairs Administration Building Ashby Building Belfast City Hospital Bernard Crossland Building Canada Room/Council Chamber Careers, Employability and Skills Centre for Cancer Research and Cell Biology (CCRCB) Chrono-radiocarbon dating centre                                                                                                                                                                                                                       | X2<br>X3<br>3<br>3<br>32<br>27<br>28<br>1<br>13<br>24<br>20                                               |
| Engineering and Physical Sciences Medicine, Health and Life Sciences  Location  Academic and Student Affairs Administration Building Ashby Building Belfast City Hospital Bernard Crossland Building Canada Room/Council Chamber Careers, Employability and Skills Centre for Cancer Research and Cell Biology (CCRCB) Chrono-radiocarbon dating centre Counselling Service                                                                                                                                                                                                   | X2<br>X3<br>3<br>32<br>27<br>28<br>1<br>13<br>24<br>20<br>13                                              |
| Engineering and Physical Sciences Medicine, Health and Life Sciences  Location  Academic and Student Affairs Administration Building Ashby Building Belfast City Hospital Bernard Crossland Building Canada Room/Council Chamber Careers, Employability and Skills Centre for Cancer Research and Cell Biology (CCRCB) Chrono-radiocarbon dating centre Counselling Service David Bates Building                                                                                                                                                                              | X2<br>X3<br>3<br>32<br>27<br>28<br>1<br>13<br>24<br>20<br>13<br>10                                        |
| Engineering and Physical Sciences Medicine, Health and Life Sciences  Location  Academic and Student Affairs Administration Building Ashby Building Belfast City Hospital Bernard Crossland Building Canada Room/Council Chamber Careers, Employability and Skills Centre for Cancer Research and Cell Biology (CCRCB) Chrono-radiocarbon dating centre Counselling Service David Bates Building David Keir Building                                                                                                                                                          | X2<br>X3<br>3<br>32<br>27<br>28<br>1<br>13<br>24<br>20<br>13<br>10<br>29                                  |
| Engineering and Physical Sciences  Medicine, Health and Life Sciences  Location  Academic and Student Affairs Administration Building Ashby Building Belfast City Hospital Bernard Crossland Building Canada Room/Council Chamber Careers, Employability and Skills Centre for Cancer Research and Cell Biology (CCRCB) Chrono-radiocarbon dating centre Counselling Service David Bates Building David Keir Building Development and Alumni Relations                                                                                                                        | 3<br>3<br>32<br>27<br>28<br>1<br>13<br>24<br>20<br>13<br>10<br>29<br>1                                    |
| Engineering and Physical Sciences  Medicine, Health and Life Sciences  Location  Academic and Student Affairs Administration Building Ashby Building Belfast City Hospital Bernard Crossland Building Canada Room/Council Chamber Careers, Employability and Skills Centre for Cancer Research and Cell Biology (CCRCB) Chrono-radiocarbon dating centre Counselling Service David Bates Building David Keir Building Development and Alumni Relations Disability Services                                                                                                    | 3<br>3<br>3<br>22<br>27<br>28<br>1<br>13<br>24<br>20<br>13<br>10<br>29<br>1                               |
| Engineering and Physical Sciences Medicine, Health and Life Sciences  Location  Academic and Student Affairs Administration Building Ashby Building Belfast City Hospital Bernard Crossland Building Canada Room/Council Chamber Careers, Employability and Skills Centre for Cancer Research and Cell Biology (CCRCB) Chrono-radiocarbon dating centre Counselling Service David Bates Building David Keir Building Development and Alumni Relations Disability Services Drama and Film Centre at Queen's                                                                    | 3<br>3<br>3<br>32<br>27<br>28<br>1<br>13<br>24<br>20<br>13<br>10<br>29<br>1<br>13<br>8                    |
| Engineering and Physical Sciences  Medicine, Health and Life Sciences  Location  Academic and Student Affairs  Administration Building  Ashby Building  Belfast City Hospital  Bernard Crossland Building  Canada Room/Council Chamber  Careers, Employability and Skills  Centre for Cancer Research and Cell  Biology (CCRCB)  Chrono-radiocarbon dating centre  Counselling Service  David Bates Building  David Keir Building  Development and Alumni Relations  Disability Services  Drama and Film Centre at Queen's  Dunluce Health Centre                             | X2<br>X3<br>3<br>3<br>32<br>27<br>28<br>1<br>13<br>24<br>20<br>13<br>10<br>29<br>1<br>13<br>8<br>21       |
| Engineering and Physical Sciences  Medicine, Health and Life Sciences  Location  Academic and Student Affairs  Administration Building  Ashby Building  Belfast City Hospital  Bernard Crossland Building  Canada Room/Council Chamber  Careers, Employability and Skills  Centre for Cancer Research and Cell  Biology (CCRCB)  Chrono-radiocarbon dating centre  Counselling Service  David Bates Building  David Keir Building  Development and Alumni Relations  Disability Services  Drama and Film Centre at Queen's  Dunluce Health Centre  Elms Village               | X2<br>X3<br>3<br>3<br>32<br>27<br>28<br>1<br>13<br>24<br>20<br>13<br>10<br>29<br>1<br>13<br>8<br>21<br>36 |
| Engineering and Physical Sciences  Medicine, Health and Life Sciences  Location  Academic and Student Affairs  Administration Building  Ashby Building  Belfast City Hospital  Bernard Crossland Building  Canada Room/Council Chamber  Careers, Employability and Skills  Centre for Cancer Research and Cell  Biology (CCRCB)  Chrono-radiocarbon dating centre  Counselling Service  David Bates Building  David Keir Building  Development and Alumni Relations  Disability Services  Drama and Film Centre at Queen's  Dunluce Health Centre  Elms Village  Elmwood Hall | X2<br>X3<br>3<br>3<br>32<br>27<br>28<br>1<br>13<br>24<br>20<br>13<br>10<br>29<br>1<br>13<br>8<br>21       |
| Engineering and Physical Sciences  Medicine, Health and Life Sciences  Location  Academic and Student Affairs  Administration Building  Ashby Building  Belfast City Hospital  Bernard Crossland Building  Canada Room/Council Chamber  Careers, Employability and Skills  Centre for Cancer Research and Cell  Biology (CCRCB)  Chrono-radiocarbon dating centre  Counselling Service  David Bates Building  David Keir Building  Development and Alumni Relations  Disability Services  Drama and Film Centre at Queen's  Dunluce Health Centre  Elms Village               | X2<br>X3<br>3<br>3<br>32<br>27<br>28<br>1<br>13<br>24<br>20<br>13<br>10<br>29<br>1<br>13<br>8<br>21<br>36 |

| Festival Office                                                            |    |
|----------------------------------------------------------------------------|----|
| Finance                                                                    | ;  |
| Great Hall                                                                 |    |
| Harty Room, School of Creative Arts                                        | !  |
| Health Sciences Building                                                   | 2  |
| Human Resources                                                            | ;  |
| Information Services                                                       | 1  |
| Institute of Professional Legal Studies (IPLS)                             | 3  |
| Institute of Theology                                                      | 1: |
| International and Postgraduate Student Centre (IPSC)                       |    |
| International Office                                                       |    |
| INTO at Queen's                                                            | 3: |
| Jobshop                                                                    | 1: |
| Lanyon Building                                                            |    |
| Mathematics                                                                | 10 |
| McClay Research Centre                                                     | 2  |
| Medical Biology Centre (MBC)                                               | 2: |
| Naughton Gallery at Queen's                                                | 2  |
| Northern Ireland Technology Centre (NITC)                                  | 3  |
| Occupational Health                                                        | 3  |
| Peter Froggatt Centre (PFC)                                                | 2  |
| Pharmacy Physical Education Centre (PEC)                                   | 3  |
| QUBIS Ltd                                                                  | 1  |
| Queen's Film Theatre (QFT)                                                 |    |
| Registrar                                                                  |    |
| Research and Enterprise                                                    | 1  |
| Riddel Hall                                                                | 3  |
| Sonic Arts Research Centre (SARC)                                          | 30 |
| South Dining Hall                                                          |    |
| Student Guidance Centre (SGC)                                              | 1: |
| Student Plus                                                               |    |
|                                                                            | 1  |
| Students' Union                                                            |    |
| Students' Union The McClay Library                                         | 1  |
|                                                                            | 1: |
| The McClay Library                                                         |    |
| The McClay Library<br>University Health Centre                             |    |
| The McClay Library<br>University Health Centre<br>Vice-Chancellor's Office |    |

Estates

## **Off Campus Sites**

ECIT at Titanic Quarter
Medicine and Dentistry at Royal Victoria Hospital
Marine Research Centre at Portaferry
Northern Ireland Advanced Composites and
Engineering (NIACE) Centre at 2A Airport Road
Queen's Sport Upper Malone